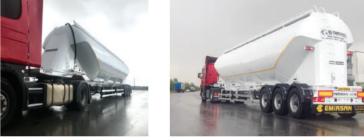

# roads Trust on the roads TANKER

#### **Technical Features**

- 30 to 70 cbm Capacity
- 10-12 mm Body thickness
- Hydrostatic pressure test 
  Size Control
- Control and Certification of Materials, Radiographic control Inspection Certificate from TUV or SGS
- BPW, SAF, Turkish brand Axles

- 22.000 Lt to 65.000 Lt Capacity •
- 4-5-6 mm Body thickness ST52 high tension steel
  - 2 to 9 compartments according to size •
  - ADR Suitable valves and manhole covers
    - BPW, SAF, Turkish brand Axles •
- JOST or Turkish brand parking leg and king pin •
- Wabco ABS and EBS brake system •
- Steel or aluminum side doors optional •
- Air, mechanical or bogie type Spring Suspension
  - Front Axle Lifting •
  - Pirelli, Bridgestone, Goodyear brand tires
    - Steel or Aluminum Rims •