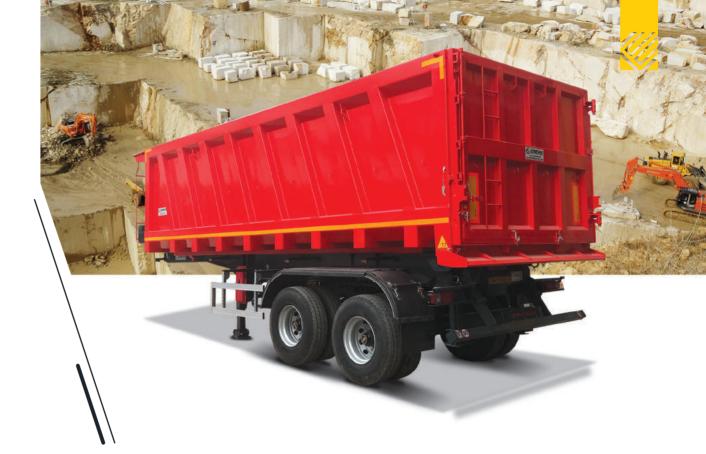

Wabco ABS and EBS brake system

SCRAP TYPE TIPPER

- Air , Mechanical or Bogie Type Spring Suspension
- Front Axle Lifting
- JOST or Turkish brand parking leg and king pin
- Pirelli, Bridgestone, Goodyear brand tires
- Steel or Aluminum Rims

- Technical Features
- 2 to 4 Axles
- 22 to 70 cbm Capacity
- Suitable to load any construction materials, scraps, grains
- Hardox 450 or ST Steel body according to load
- Turkish brand Hydraulic Cylinder
- BPW, SAF, Turkish brand Axles