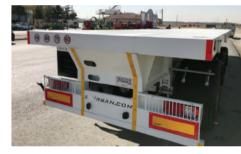

#### **Technical Features**

- 2 to 4 Axles •
- Any required length; 6 to 28 meters platform length •
- Suitable to carry; Dry cargo, container, big pack, beams, pipe
  - Euro Type Container Locks 4 to 12 pcs
    - BPW, SAF, Turkish brand Axles •
  - JOST or Turkish brand parking leg and king pin •

#### **Technical Features**

- 2 to 10 Axles
- BPW, SAF, Turkish brand Axles
- JOST or Turkish brand parking leg and king pin
- Wabco, Knorr ABS and EBS brake system
- Pirelli, Bridgestone, Goodyear brand tires according to load
- Hydraulic or Pneumatic Ramp

- Hydraulic Gooseneck and Folding Gooseneck Option
- Hydraulic Steering Axles Option
- Hydraulic Suspension Option
- 4 to 15 meter sliding
- 2,5 to 5 meter width
- 20 to 150 tons loading

emirsan.com

10