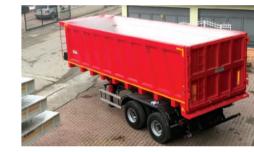

ish brand Axles

- Wabco ABS and EBS brake system
- Air, mechanical or bogie type Spring Suspension
- Front Axle Lifting
- Pirelli, Bridgestone, Goodyear brand tires
- Steel or Aluminum Rims
- JOST or Turkish brand parking leg and king pin

- Wabco ABS and EBS brake system Air, mechanical or bogie type Spring Suspension •
  - Front Axle Lifting •
- Pirelli, Bridgestone, Goodyear brand tires
  - Steel or Aluminum Rims •
- JOST or Turkish brand parking leg and king pin •

#### **Technical Features**

- 2 to 4 Axles •
- 18 to 60 cbm Capacity •
- Suitable to carry; any kind of bulk materials, cement, lime, caco3
  - Domex or ST Steel body •
  - Deutz Diesel or Electiric engine compressor
    - BPW, SAF, Turkish brand Axles •

emirsan.com











### HALF PIPE TIPPER / Trust on the roads





### Trust on the roads ROCK TYPE TIPPER

#### **Technical Features**

- 2 to 4 Axles •
- 22 to 45 cbm Capacity •
- Suitable to load any construction materials especially big rocks
  - Hardox 450 or ST Steel body according to load
    - Turkish brand Hydraulic Cylinder •
    - BPW, SAF, Turkish brand Axles •

#### **Technical Features**

- 2 to 4 Axles
- 22 to 40 cbm Capacity
- Suitable to load any construction materials
- Hardox 450 or ST Steel body according to load
- Turkish brand Hydraulic Cylinder
- BPW, SAF, Turkish brand Axles

- Wabco ABS and EBS brake system
- Air , Mechanical or Bogie Type Spring Suspension
- Front Axle Lifting
- JOST or Turkish brand parking leg and king pin

emirsan.com

- Pirelli, Bridgestone, Goodyear brand tires
- Steel or Aluminum Rims

Steel or Aluminum R