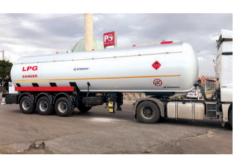

- 22.000 Lt to 65.000 Lt Capacity •
- 4-5-6 mm Body thickness ST52 high tension steel
  - 2 to 9 compartments according to size •
  - ADR Suitable valves and manhole covers
    - BPW, SAF, Turkish brand Axles •
- JOST or Turkish brand parking leg and king pin •
- Wabco ABS and EBS brake system •
- Steel or aluminum side doors optional •
- Air, mechanical or bogie type Spring Suspension
  - Front Axle Lifting •
  - Pirelli, Bridgestone, Goodyear brand tires
    - Steel or Aluminum Rims •