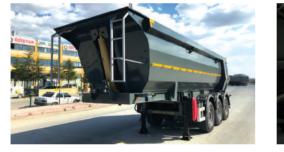

l or Electiric engine compressor
- BPW, SAF, Turkish brand Axles

- Wabco ABS and EBS brake system
- Air, mechanical or bogie type Spring Suspension
- Front Axle Lifting
- Pirelli, Bridgestone, Goodyear brand tires
- Steel or Aluminum Rims
- JOST or Turkish brand parking leg and king pin

- Wabco ABS and EBS brake system Air, mechanical or bogie type Spring Suspension •
  - Front Axle Lifting •
- Pirelli, Bridgestone, Goodyear brand tires
  - Steel or Aluminum Rims •
- JOST or Turkish brand parking leg and king pin •

#### **Technical Features**

- 2 to 4 Axles •
- 18 to 60 cbm Capacity •
- Suitable to carry; any kind of bulk materials, cement, lime, caco3
  - Domex or ST Steel body •
  - Deutz Diesel or Electiric engine compressor
    - BPW, SAF, Turkish brand Axles •

emirsan.com











### HALF PIPE TIPPER / Trust on the roads





### Trust on the roads ROCK TYPE TIPPER

#### **Technical Features**

- 2 to 4 Axles •
- 22 to 45 cbm Capacity •
- Suitable to load any construction materials especially big rocks
  - Hardox 450 or ST Steel body according to load
    - Turkish brand Hydraulic Cylinder •
    - BPW, SAF, Turkish brand Axles •

#### **Technical Features**

- 2 to 4 Axles
- 22 to 40 cbm Capacity
- Suitable to load any construction materials
- Hardox 450 or ST Steel body according to load
- Turkish brand Hydraulic Cylinder
- BPW, SAF, Turkish brand Axles

- Wabco ABS and EBS brake system
- Air , Mechanical or Bogie Type Spring Suspension
- Front Axle Lifting
- JOST or Turkish brand parking leg and king pin

emirsan.com

- Pirelli, Bridgestone, Goodyear brand ti