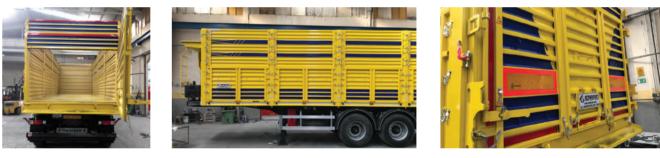

#### **Technical Features**

- 2 to 4 Axles •
- Any required length; 6 to 28 meters platform length •
- Suitable to carry; Dry cargo, container, big pack, beams, pipe
  - Euro Type Container Locks 4 to 12 pcs
    - BPW, SAF, Turkish brand Axles •
  - JOST or Turkish brand parking leg and king pin •