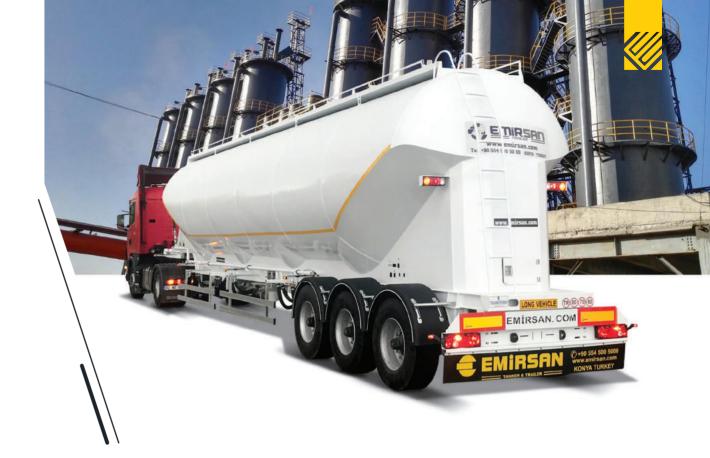

# roads Trust on the roads TANKER

#### **Technical Features**

- 30 to 70 cbm Capacity
- 10-12 mm Body thickness
- Hydrostatic pressure test 
  Size Control
- Control and Certification of Materials, Radiographic control Inspection Certificate from TUV or SGS
- BPW, SAF, Turkish brand Axles