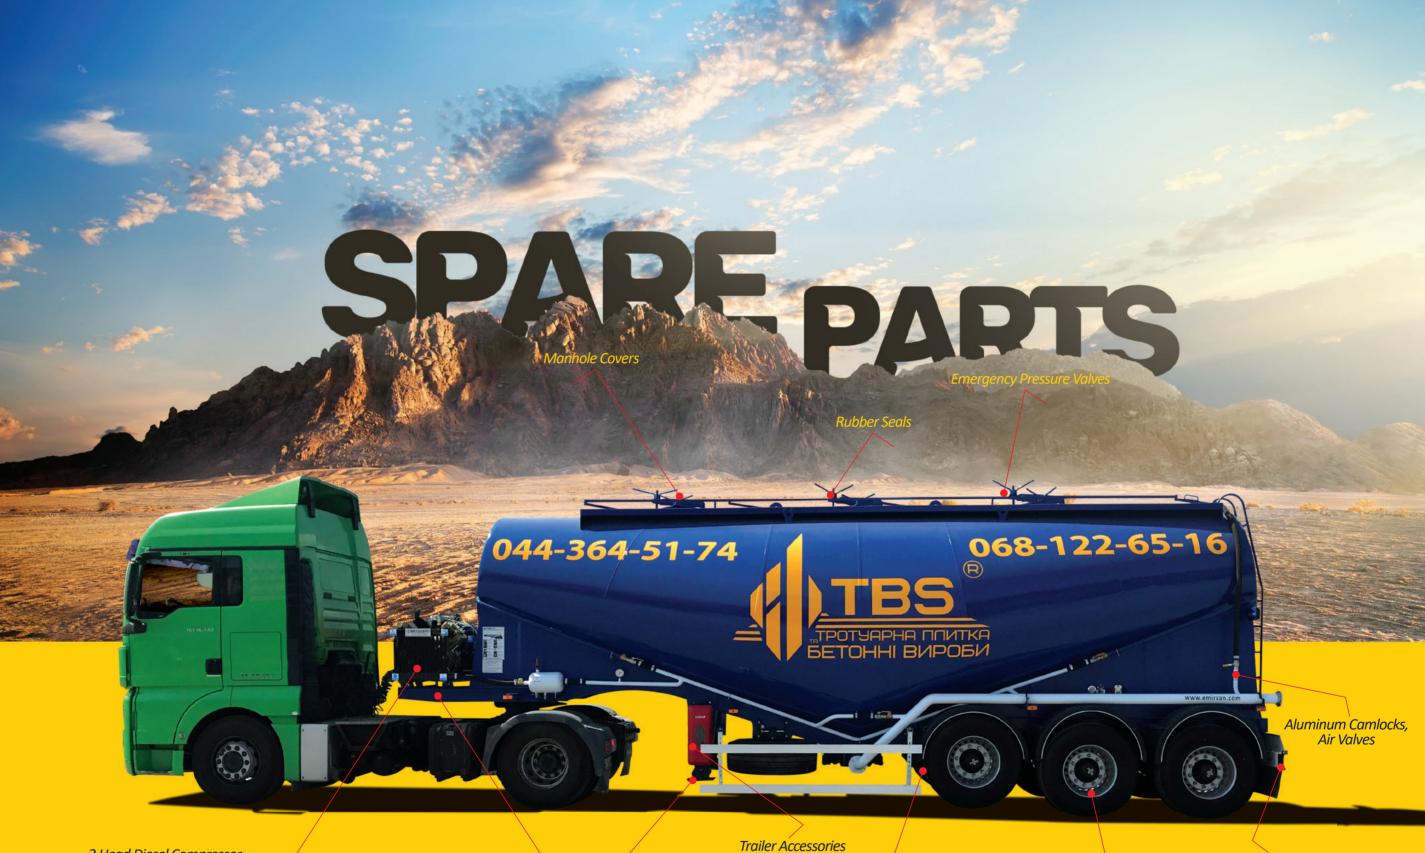

14

2 Head Diesel Compressor 3 Head Diesel Compressor 2 Head Electrical Compressor 3 Head Electrical Compressor

2" King Pin 3,5" King Pin Landing Legs 12-14-16 Ton Axles Air, Mechanical or Bogie Type Suspension Z Springs, Leaf Springs Trailer Electrical Parts

Trailer Brake Parts