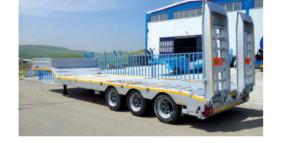

#### **Technical Features**

- 2 to 10 Axles
- BPW, SAF, Turkish brand Axles
- JOST or Turkish brand parking leg and king pin
- Wabco, Knorr ABS and EBS brake system
- Pirelli, Bridgestone, Goodyear brand tires according to load
- Hydraulic or Pneumatic Ramp

- Hydraulic Gooseneck and Folding Gooseneck Option
- Hydraulic Steering Axles Option
- Hydraulic Suspension Option
- 4 to 15 meter sliding
- 2,5 to 5 meter width
- 20 to 150 tons loading

emirsan.com

10