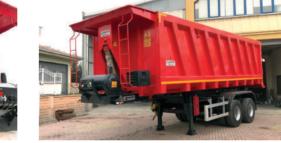

rkish brand Axles

- Wabco ABS and EBS brake system
- Air, mechanical or bogie type Spring Suspension
- Front Axle Lifting
- Pirelli, Bridgestone, Goodyear brand tires
- Steel or Aluminum Rims
- JOST or Turkish brand parking leg and king pin

- Wabco ABS and EBS brake system Air, mechanical or bogie type Spring Suspension •
  - Front Axle Lifting •
- Pirelli, Bridgestone, Goodyear brand tires
  - Steel or Aluminum Rims •
- JOST or Turkish brand parking leg and king pin •

#### **Technical Features**

- 2 to 4 Axles •
- 18 to 60 cbm Capacity •
- Suitable to carry; any kind of bulk materials, cement, lime, caco3
  - Domex or ST Steel body •
  - Deutz Diesel or Electiric engine compressor
    - BPW, SAF, Turkish brand Axles •

emirsan.com











### HALF PIPE TIPPER / Trust on the roads





### Trust on the roads ROCK TYPE TIPPER

#### **Technical Features**

- 2 to 4 Axles •
- 22 to 45 cbm Capacity •
- Suitable to load any construction materials especially big rocks
  - Hardox 450 or ST Steel body according to load
    - Turkish brand Hydraulic Cylinder •
    - BPW, SAF, Turkish brand Axles •

#### **Technical Features**

- 2 to 4 Axles
- 22 to 40 cbm Capacity
- Suitable to load any construction materials
- Hardox 450 or ST Steel body according to load
- Turkish brand Hydraulic Cylinder
- BPW, SAF, Turkish brand Axles

- Wabco ABS and EBS brake system
- Air , Mechanical or Bogie Type Spring Suspension
- Front Axle Lifting
- JOST or Turkish brand parking leg and king pin

emirsan.com

- Pirelli, Bridgestone, Goodyear brand tires
- Steel or Aluminum Rims

Steel or Aluminum