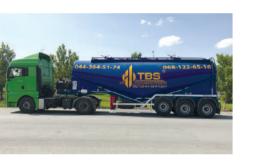

# roads Trust on the roads TANKER

#### **Technical Features**

- 30 to 70 cbm Capacity
- 10-12 mm Body thickness
- Hydrostatic pressure test 
  Size Control
- Control and Certification of Materials, Radiographic control Inspection Certificate from TUV or SGS
- BPW, SAF, Turkish brand Axles

- 22.000 Lt to 65.000 Lt Capacity •
- 4-5-6 mm Body thickness ST52 high tension steel
  - 2 to 9 compartments according to size •
  - ADR Suitable valves and manhole covers
    - BPW, SAF, Turkish brand Axles •
- JOST or Turkish brand parking leg and king pin •
- Wabco ABS and EBS brake system •
- Steel or aluminum side doors optional •
- Air, mechanical or bogie type Spring Suspension
  - Front Axle Lifting •
  - Pirelli, Bridgestone, Goodyear brand tires
    - Steel or Aluminum Rims •