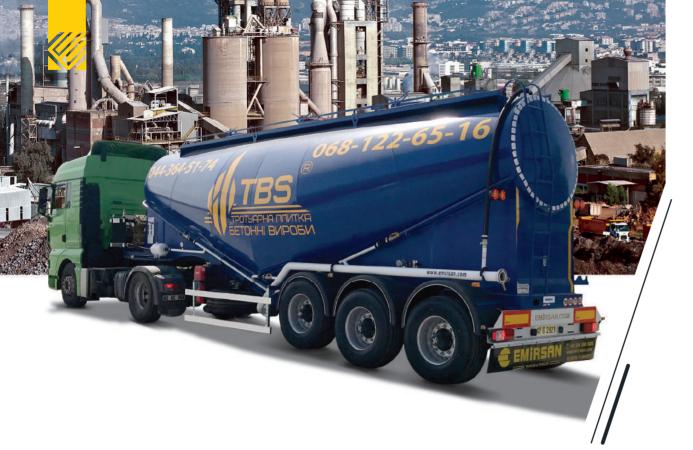

# roads Trust on the roads TANKER

- 22.000 Lt to 65.000 Lt Capacity •
- 4-5-6 mm Body thickness ST52 high tension steel
  - 2 to 9 compartments according to size •
  - ADR Suitable valves and manhole covers
    - BPW, SAF, Turkish brand Axles •
- JOST or Turkish brand parking leg and king pin •
- Wabco ABS and EBS brake system •
- Steel or aluminum side doors optional •
- Air, mechanical or bogie type Spring Suspension
  - Front Axle Lifting •
  - Pirelli, Bridgestone, Goodyear brand tires
    - Steel or Aluminum Rims •