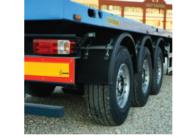

#### **Technical Features**

- 2 to 4 Axles •
- Any required length; 6 to 28 meters platform length •
- Suitable to carry; Dry cargo, container, big pack, beams, pipe
  - Euro Type Container Locks 4 to 12 pcs
    - BPW, SAF, Turkish brand Axles •
  - JOST or Turkish brand parking leg and king pin •

#### **Technical Features**

- 2 to 10 Axles
- BPW, SAF, Turkish brand Axles
- JOST or Turkish brand parking leg and king pin
- Wabco, Knorr ABS and EBS brake system
- Pirelli, Bridgestone, Goodyear brand tires according to load
- Hydraulic or Pneumatic Ramp

- Hydraulic Gooseneck and Folding Gooseneck Option
- Hydraulic Steering Axles Option
- Hydraulic Suspension Option
- 4 to 15 meter sliding
- 2,5 to 5 meter width
- 20 to 150 tons loading

emirsan.com

10