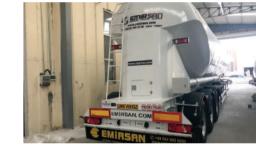

#### **Technical Features**

- 2 to 4 Axles
- 18 to 60 cbm Capacity
- Suitable to carry; any kind of bulk materials, cement, lime, caco3
- Domex or ST Steel body
- Deutz Diesel or Electiric engine compressor
- BPW, SAF, Turkish brand Axles

- Wabco ABS and EBS brake system
- Air, mechanical or bogie type Spring Suspension
- Front Axle Lifting
- Pirelli, Bridgestone, Goodyear brand tires
- Steel or Aluminum Rims
- JOST or Turkish brand parking leg and king pin

#### **Technical Features**

- 2 to 4 Axles •
- 18 to 60 cbm Capacity •
- Suitable to carry; any kind of bulk materials, cement, lime, caco3
  - Domex or ST Steel body •
  - Deutz Diesel or Electiric engine compressor
    - BPW, SAF, Turkish brand Axles •