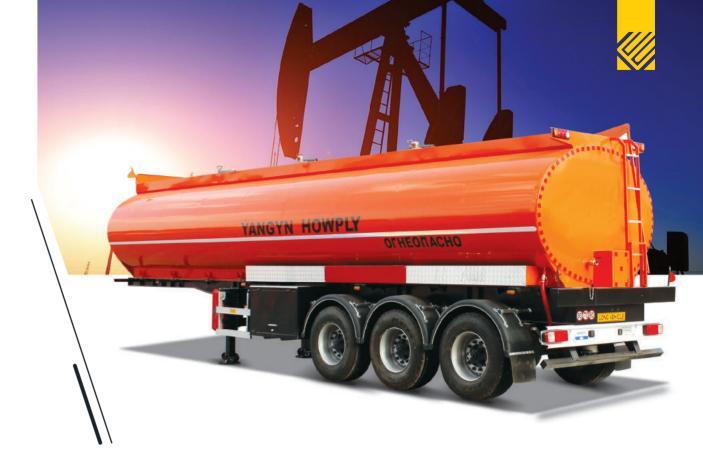

# roads Trust on the roads TANKER

#### **Technical Features**

- 30 to 70 cbm Capacity
- 10-12 mm Body thickness
- Hydrostatic pressure test 
  Size Control
- Control and Certification of Materials, Radiographic control Inspection Certificate from TUV or SGS
- BPW, SAF, Turkish brand Axles

- 22.000 Lt to 65.000 Lt Capacity •
- 4-5-6 mm Body thickness ST52 high tension steel
  - 2 to 9 compartments according to size •
  - ADR Suitable valves and manhole covers
    - BPW, SAF, Turkish brand Axles •
- JOST or Turkish brand parking leg and king pin •
- Wabco ABS and EBS brake system •
- Steel or aluminum side doors optional •
- Air, mechanical or bogie type Spring Suspension
  - Front Axle Lifting •
  - Pirelli, Bridgestone, Goodyear brand tires
    - Steel or Aluminum Rims •