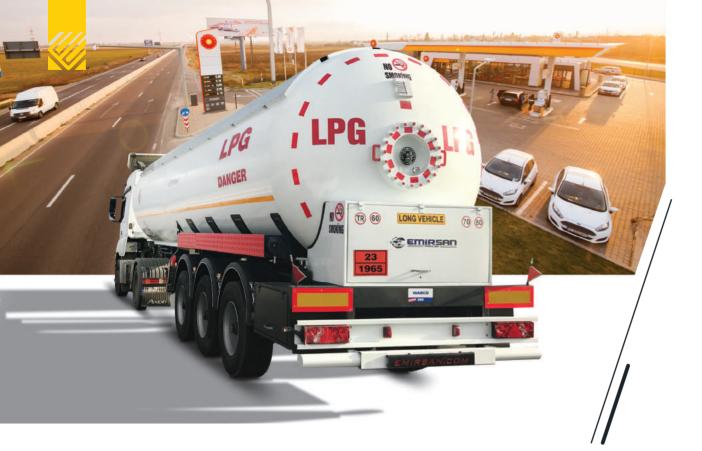

# roads Trust on the roads TANKER

- 22.000 Lt to 65.000 Lt Capacity •
- 4-5-6 mm Body thickness ST52 high tension steel
  - 2 to 9 compartments according to size •
  - ADR Suitable valves and manhole covers
    - BPW, SAF, Turkish brand Axles •
- JOST or Turkish brand parking leg and king pin •
- Wabco ABS and EBS brake system •
- Steel or aluminum side doors optional •
- Air, mechanical or bogie type Spring Suspension
  - Front Axle Lifting •
  - Pirelli, Bridgestone, Goodyear brand tires
    - Steel or Aluminum Rims •