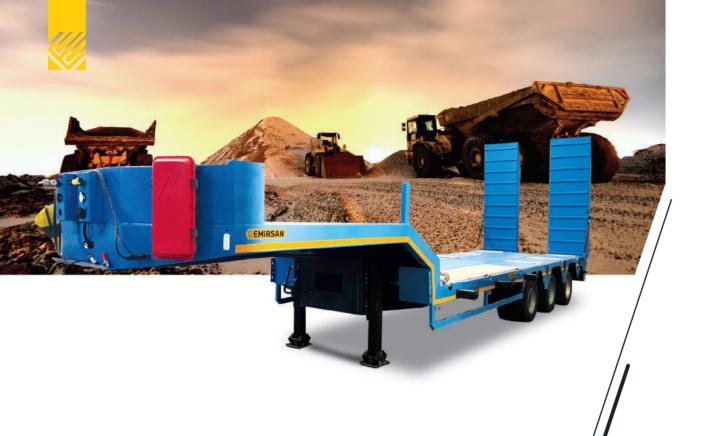

#### **Technical Features**

- 2 to 10 Axles
- BPW, SAF, Turkish brand Axles
- JOST or Turkish brand parking leg and king pin
- Wabco, Knorr ABS and EBS brake system
- Pirelli, Bridgestone, Goodyear brand tires according to load
- Hydraulic or Pneumatic Ramp

- Hydraulic Gooseneck and Folding Gooseneck Option
- Hydraulic Steering Axles Option
- Hydraulic Suspension Option
- 4 to 15 meter sliding
- 2,5 to 5 meter width
- 20 to 150 tons loading

emirsan.com

10