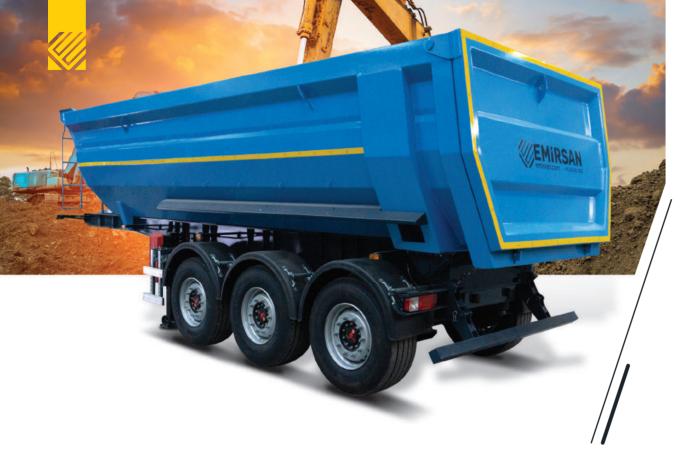

### Trust on the roads ROCK TYPE TIPPER

#### **Technical Features**

- 2 to 4 Axles •
- 22 to 45 cbm Capacity •
- Suitable to load any construction materials especially big rocks
  - Hardox 450 or ST Steel body according to load
    - Turkish brand Hydraulic Cylinder •
    - BPW, SAF, Turkish brand Axles •

#### **Technical Features**

- 2 to 4 Axles
- 22 to 40 cbm Capacity
- Suitable to load any construction materials
- Hardox 450 or ST Steel body according to load
- Turkish brand Hydraulic Cylinder
- BPW, SAF, Turkish brand Axles