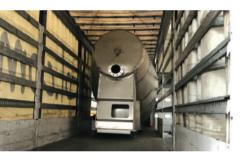

#### **Technical Features**

- 30 to 70 cbm Capacity
- 10-12 mm Body thickness
- Hydrostatic pressure test 
  Size Control
- Control and Certification of Materials, Radiographic control Inspection Certificate from TUV or SGS
- BPW, SAF, Turkish brand Axles

- 22.000 Lt to 65.000 Lt Capacity •
- 4-5-6 mm Body thickness ST52 high tension steel
  - 2 to 9 compartments according to size •
  - ADR Suitable valves and manhole covers
    - BPW, SAF, Turkish brand Axles •
- JOST or Turkish brand parking leg and king pin •
- Wabco ABS and EBS brake system •
- Steel or aluminum side doors optional •
- Air, mechanical or bogie type Spring Suspension
  - Front Axle Lifting •
  - Pirelli, Bridgestone, Goodyear brand tires
    - Steel or Aluminum Rims •