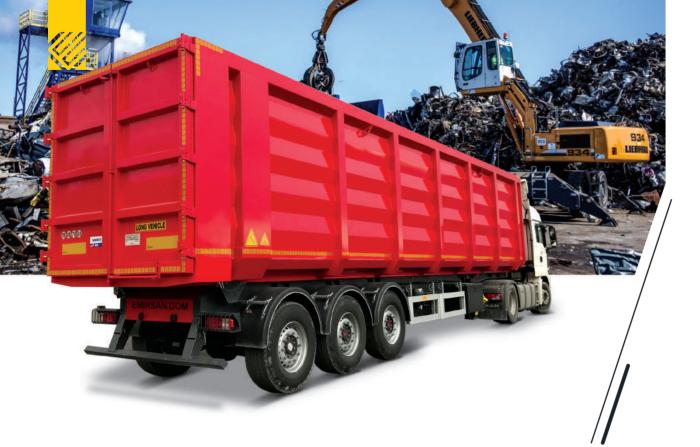

Wabco ABS and EBS brake system

SCRAP TYPE TIPPER

- Air , Mechanical or Bogie Type Spring Suspension
- Front Axle Lifting
- JOST or Turkish brand parking leg and king pin
- Pirelli, Bridgestone, Goodyear brand tires
- Steel or Aluminum Rims

- Technical Features
- 2 to 4 Axles
- 22 to 70 cbm Capacity
- Suitable to load any construction materials, scraps, grains
- Hardox 450 or ST Steel body according to load
- Turkish brand Hydraulic Cylinder
- BPW, SAF, Turkish brand Axles