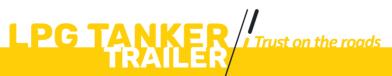

- Technical Features
- 22.000 Lt to 65.000 Lt Capacity
- 4-5-6 mm Body thickness 304, 316L, 430 stainless steel
- 2 to 9 compartments according to size
- Loading for acid, water, liquid food materials
- BPW, SAF, Turkish brand Axles
- JOST or Turkish brand parking leg and king pin
- Wabco ABS and EBS brake system
- Steel or aluminum side doors optional
- Air, mechanical or bogie type Spring Suspension
- Front Axle Lifting
- Pirelli, Bridgestone, Goodyear brand tires
- Steel or Aluminum Rims