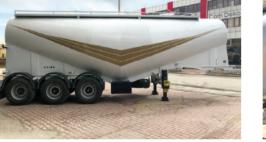

# roads Trust on the roads TANKER

#### **Technical Features**

- 30 to 70 cbm Capacity
- 10-12 mm Body thickness
- Hydrostatic pressure test 
  Size Control
- Control and Certification of Materials, Radiographic control Inspection Certificate from TUV or SGS
- BPW, SAF, Turkish brand Axles

- 22.000 Lt to 65.000 Lt Capacity •
- 4-5-6 mm Body thickness ST52 high tension steel
  - 2 to 9 compartments according to size •
  - ADR Suitable valves and manhole covers
    - BPW, SAF, Turkish brand Axles •
- JOST or Turkish brand parking leg and king pin •
- Wabco ABS and EBS brake system •
- Steel or aluminum side doors optional •
- Air, mechanical or bogie type Spring Suspension
  - Front Axle Lifting •
  - Pirelli, Bridgestone, Goodyear brand tires
    - Steel or Aluminum Rims •