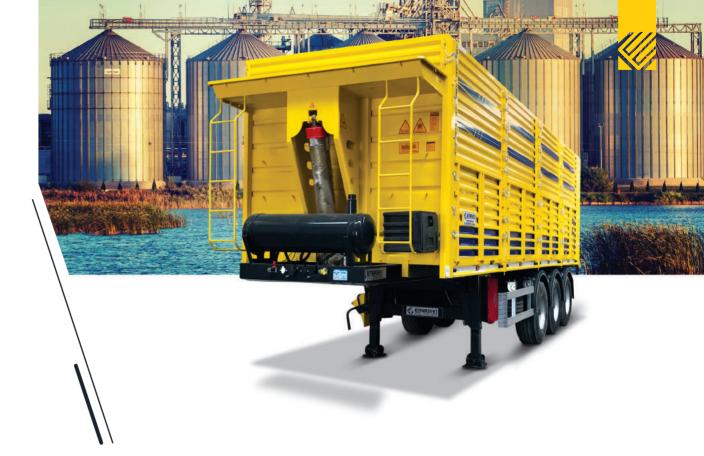

#### **Technical Features**

- 2 to 4 Axles •
- Any required length; 6 to 28 meters platform length •
- Suitable to carry; Dry cargo, container, big pack, beams, pipe
  - Euro Type Container Locks 4 to 12 pcs
    - BPW, SAF, Turkish brand Axles •
  - JOST or Turkish brand parking leg and king pin •