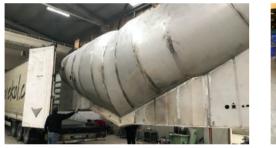

#### **Technical Features**

- 30 to 70 cbm Capacity
- 10-12 mm Body thickness
- Hydrostatic pressure test 
  Size Control
- Control and Certification of Materials, Radiographic control Inspection Certificate from TUV or SGS
- BPW, SAF, Turkish brand Axles

- 22.000 Lt to 65.000 Lt Capacity •
- 4-5-6 mm Body thickness ST52 high tension steel
  - 2 to 9 compartments according to size •
  - ADR Suitable valves and manhole covers
    - BPW, SAF, Turkish brand Axles •
- JOST or Turkish brand parking leg and king pin •
- Wabco ABS and EBS brake system •
- Steel or aluminum side doors optional •
- Air, mechanical or bogie type Spring Suspension
  - Front Axle Lifting •
  - Pirelli, Bridgestone, Goodyear brand tires
    - Steel or Aluminum Rims •