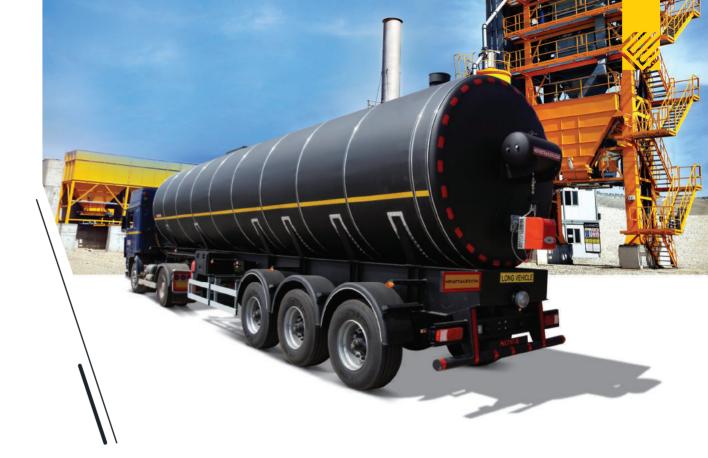

#### **Technical Features**

- 22.000 Lt to 65.000 Lt Capacity •
- 4-5-6 mm Body thickness with glasswool or rockwool coating
  - Single compartment •

\_\_\_\_\_15

- Optional diesel or electrical heating system
  - BPW, SAF, Turkish brand Axles •
- JOST or Turkish brand parking leg and king pin •