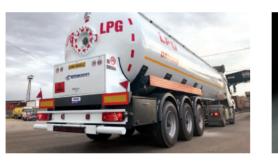

- 22.000 Lt to 65.000 Lt Capacity •
- 4-5-6 mm Body thickness ST52 high tension steel
  - 2 to 9 compartments according to size •
  - ADR Suitable valves and manhole covers
    - BPW, SAF, Turkish brand Axles •
- JOST or Turkish brand parking leg and king pin •
- Wabco ABS and EBS brake system •
- Steel or aluminum side doors optional •
- Air, mechanical or bogie type Spring Suspension
  - Front Axle Lifting •
  - Pirelli, Bridgestone, Goodyear brand tires
    - Steel or Aluminum Rims •