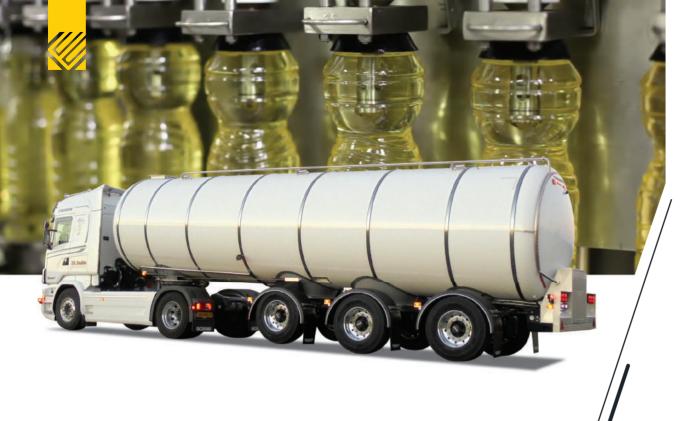

- 22.000 Lt to 65.000 Lt Capacity •
- 4-5-6 mm Body thickness ST52 high tension steel
  - 2 to 9 compartments according to size •
  - ADR Suitable valves and manhole covers
    - BPW, SAF, Turkish brand Axles •
- JOST or Turkish brand parking leg and king pin •
- Wabco ABS and EBS brake system •
- Steel or aluminum side doors optional •
- Air, mechanical or bogie type Spring Suspension
  - Front Axle Lifting •
  - Pirelli, Bridgestone, Goodyear brand tires
    - Steel or Aluminum Rims •