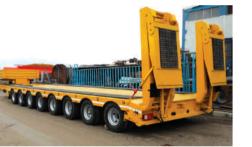

#### **Technical Features**

- 2 to 10 Axles
- BPW, SAF, Turkish brand Axles
- JOST or Turkish brand parking leg and king pin
- Wabco, Knorr ABS and EBS brake system
- Pirelli, Bridgestone, Goodyear brand tires according to load
- Hydraulic or Pneumatic Ramp

- Hydraulic Gooseneck and Folding Gooseneck Option
- Hydraulic Steering Axles Option
- Hydraulic Suspension Option
- 4 to 15 meter sliding
- 2,5 to 5 meter width
- 20 to 150 tons loading

emirsan.com

10