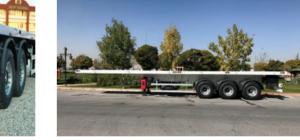

#### **Technical Features**

- 2 to 4 Axles •
- Any required length; 6 to 28 meters platform length •
- Suitable to carry; Dry cargo, container, big pack, beams, pipe
  - Euro Type Container Locks 4 to 12 pcs
    - BPW, SAF, Turkish brand Axles •
  - JOST or Turkish brand parking leg and king pin •

#### **Technical Features**

- 2 to 10 Axles
- BPW, SAF, Turkish brand Axles
- JOST or Turkish brand parking leg and king pin
- Wabco, Knorr ABS and EBS brake system
- Pirelli, Bridgestone, Goodyear brand tires according to load
- Hydraulic or Pneumatic Ramp

- Hydraulic Gooseneck and Folding Gooseneck Option
- Hydraulic Steering Axles Option
- Hydraulic Suspension Option
- 4 to 15 meter sliding
- 2,5 to 5 meter width
- 20 to 150 tons loading

emirsan.com

10