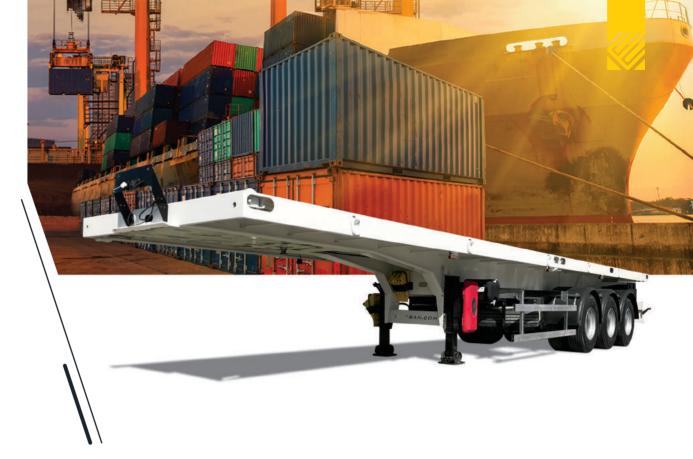

#### **Technical Features**

- 2 to 4 Axles •
- Any required length; 6 to 28 meters platform length •
- Suitable to carry; Dry cargo, container, big pack, beams, pipe
  - Euro Type Container Locks 4 to 12 pcs
    - BPW, SAF, Turkish brand Axles •
  - JOST or Turkish brand parking leg and king pin •